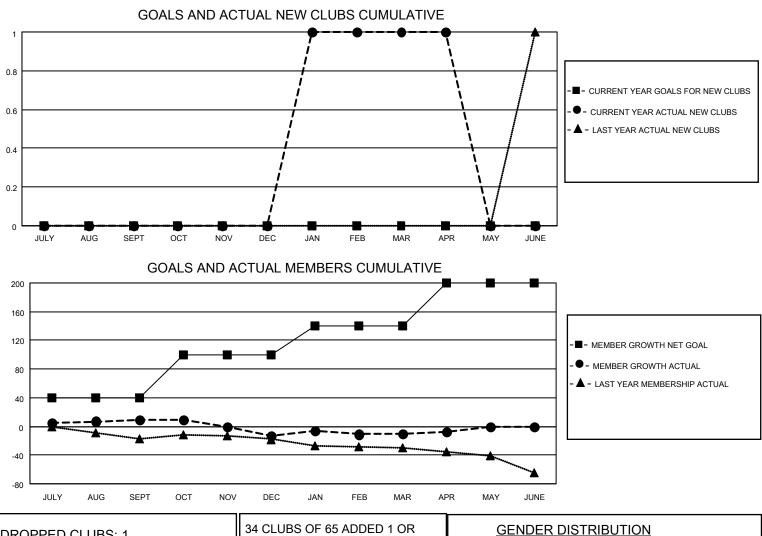

## LOCATION AUSTRALIA

District 201V5

Results as of: 4/30/2022

|                       | Club          | s         |               |                       | Men                    | nbers                   |                                                    |
|-----------------------|---------------|-----------|---------------|-----------------------|------------------------|-------------------------|----------------------------------------------------|
| RESULTS FOR 2021-2022 |               |           |               | RESULTS FOR 2021-2022 |                        |                         |                                                    |
| QUARTER               | NEW CLUB GOAL | NEW CLUBS | DROPPED CLUBS | QUARTER MEM           | BER GROWTH NET<br>GOAL | MEMBER GROWTH<br>ACTUAL | DROPPED<br>MEMBERS ACTUAL<br>(including transfers) |
| JULY/AUG/SEPT         | 0             | 0         | 0             | JULY/AUG/SEPT         | 40                     | 34                      | 19                                                 |
| OCT/NOV/DEC           | 0             | 0         | 1             | OCT/NOV/DEC           | 60                     | 17                      | 38                                                 |
| JAN/FEB/MAR           | 0             | 1         | 0             | JAN/FEB/MAR           | 40                     | 47                      | 43                                                 |
| APR/MAY/JUNE          | 0             | 0         | 0             | APR/MAY/JUNE          | 60                     | 12                      | 7                                                  |